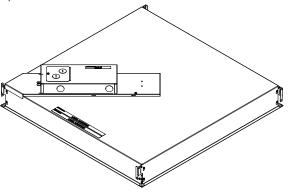

### 🕂 As Assembled

Each fixture is modular by design and requires a dedicated power feed.

### 🕂 T-Grid Ceiling

Pointform is designed to fit in a 2ft x 2ft nominal grid opening.

All rights reserved. Copyright ©2025 Mindset Lighting Inc.

Product specifications and dimensions may change without notice due to ongoing product improvements. Not all options are compatible with all product selections. Please visit our website for the most up-to-date technical information. PTF Grid Install 2025/05-1