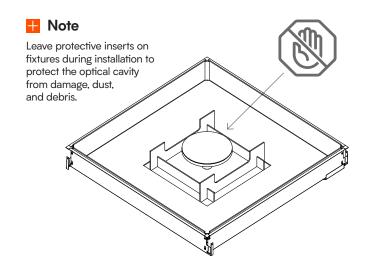

# **2x2 Grid Installation**

# System Overview

mindset

### 🕂 As Assembled

Each fixture is modular by design and requires a dedicated power feed.





## Information

#### 🕂 Drywall

For drywall installation, refer to drywall flange kit installation instructions.

#### 🗄 Important

- Read all instructions including wiring and mechanical details before the start of the installation.
- Install in accordance with the local and national building and electrical codes.



#### **Tools and Materials Required**

#### Tools:

- Phillips Screw Driver
- Pliers

Materials:

- Hanger Wire
- #8 Sheet Metal Screws

/4`

Safety Warnings

- Shock hazard! Fixtures must be connected to building ground via provided ground wire before connecting to main supply power.
- Disconnect or turn off power supply before attempting any installation maintenance or servicing operations.

### **Ceiling Preparation**

### 🕂 T-Grid Ceiling

Pointform is designed to fit i