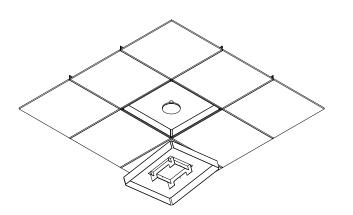

### 🕂 T-Grid Ceiling

Pointform is designed to fit in a 2ft x 2ft nominal grid opening.

All rights reserved. Copyright ©2025 Mindset Lighting Inc.

Product specifications and dimensions may change without notice due to ongoing product improvements. Not all options are compatible with all product selections. Please visit our website for the most up-to-date technical information. PTF Grid Install 2025/05-1