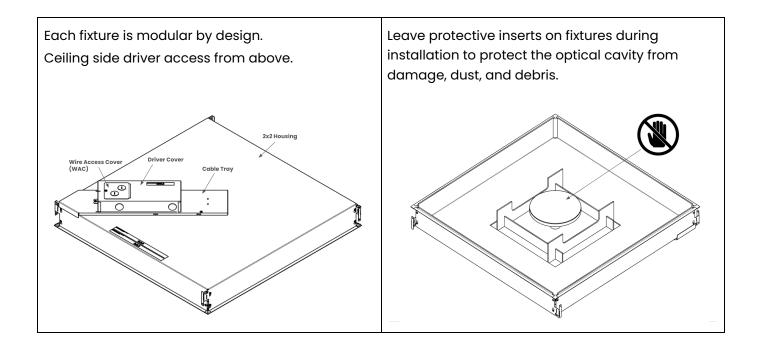

Installation Instruction - Pointform 2x2

Steps to install PointForm Grid version If installing into Drywall, refer to drywall flange kit installation instructions.

SEE FOR INSTALLATION AND ASSEMBLY INSTRUCTIONS



**Important:** Read all instructions including wiring and mechanical details before the start of the installation.

**Important:** Install in accordance with the local and national building and electrical codes.

**Note:** PointForm fixtures are designed for installation post ceiling preparation completion

## WARNINGS:

**Shock hazard!** Fixtures must be connected to building ground via provided ground wire before connecting to main supply power.



Disconnect or turn off power supply before attempting any installation maintenance or servicing operations.

## SYSTEM OVERVIEW



## **CEILING PREPARATION**

PointForm is designed to fit in a 2ft x 2ft nominal grid opening.

## **INSTALLATION STEPS**