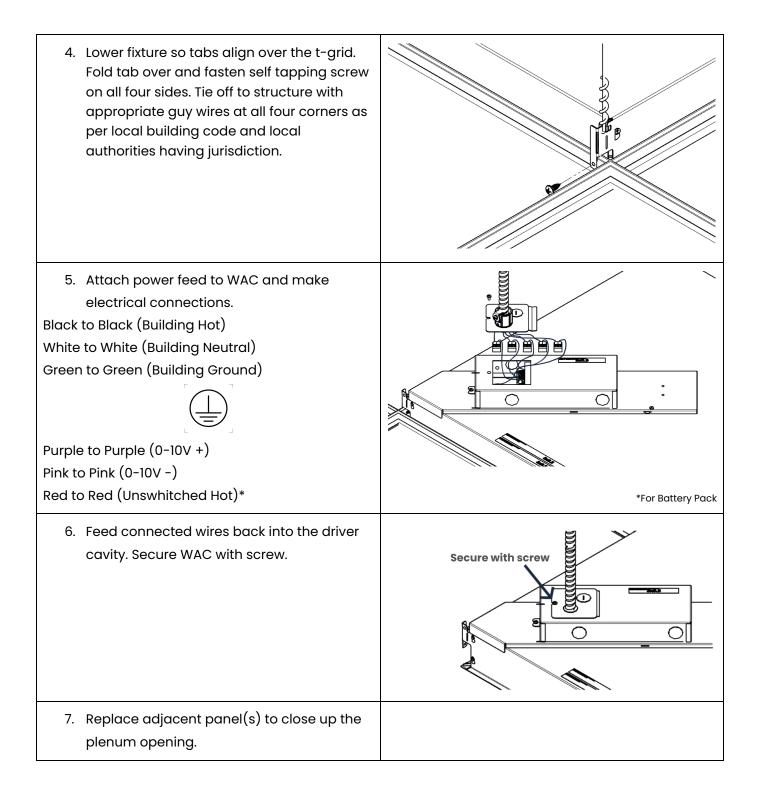

lange kit installation instructions.

SEE FOR INSTALLATION AND ASSEMBLY INSTRUCTIONS



**Important:** Read all instructions including wiring and mechanical details before the start of the installation.

**Important:** Install in accordance with the local and national building and electrical codes.

**Note:** PointForm fixtures are designed for installation post ceiling preparation completion

## WARNINGS:

**Shock hazard!** Fixtures must be connected to building ground via provided ground wire before connecting to main supply power.



Disconnect or turn off power supply before attempting any installation maintenance or servicing operations.

## SYSTEM OVERVIEW



## **CEILING PREPARATION**

PointForm is designed to fit in a 2ft x 2ft nominal grid opening.

## **INSTALLATION STEPS**