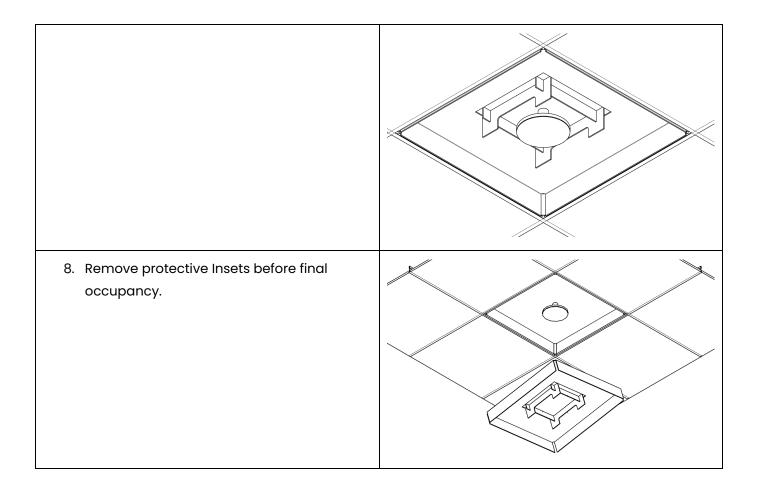

nge kit installation instructions.

SEE FOR INSTALLATION AND ASSEMBLY INSTRUCTIONS



**Important:** Read all instructions including wiring and mechanical details before the start of the installation.

**Important:** Install in accordance with the local and national building and electrical codes.

**Note:** PointForm fixtures are designed for installation post ceiling preparation completion

## WARNINGS:

**Shock hazard!** Fixtures must be connected to building ground via provided ground wire before connecting to main supply power.



Disconnect or turn off power supply before attempting any installation maintenance or servicing operations.

## SYSTEM OVERVIEW



## **CEILING PREPARATION**

PointForm is designed to fit in a 2ft x 2ft nominal grid opening.

## **INSTALLATION STEPS**