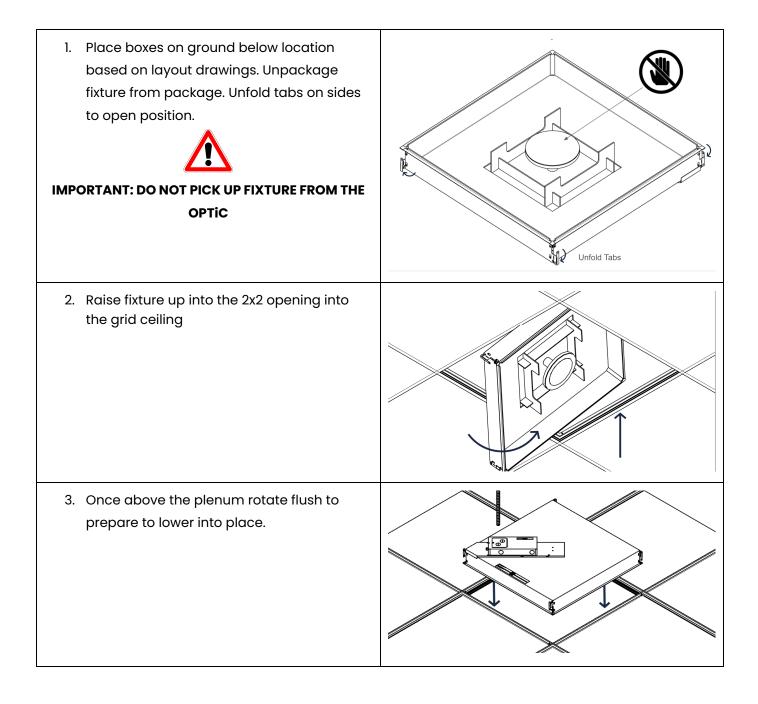

flange kit installation instructions.

SEE FOR INSTALLATION AND ASSEMBLY INSTRUCTIONS



**Important:** Read all instructions including wiring and mechanical details before the start of the installation.

**Important:** Install in accordance with the local and national building and electrical codes.

**Note:** PointForm fixtures are designed for installation post ceiling preparation completion

## WARNINGS:

**Shock hazard!** Fixtures must be connected to building ground via provided ground wire before connecting to main supply power.



Disconnect or turn off power supply before attempting any installation maintenance or servicing operations.

## SYSTEM OVERVIEW



## **CEILING PREPARATION**

PointForm is designed to fit in a 2ft x 2ft nominal grid opening.

## **INSTALLATION STEPS**