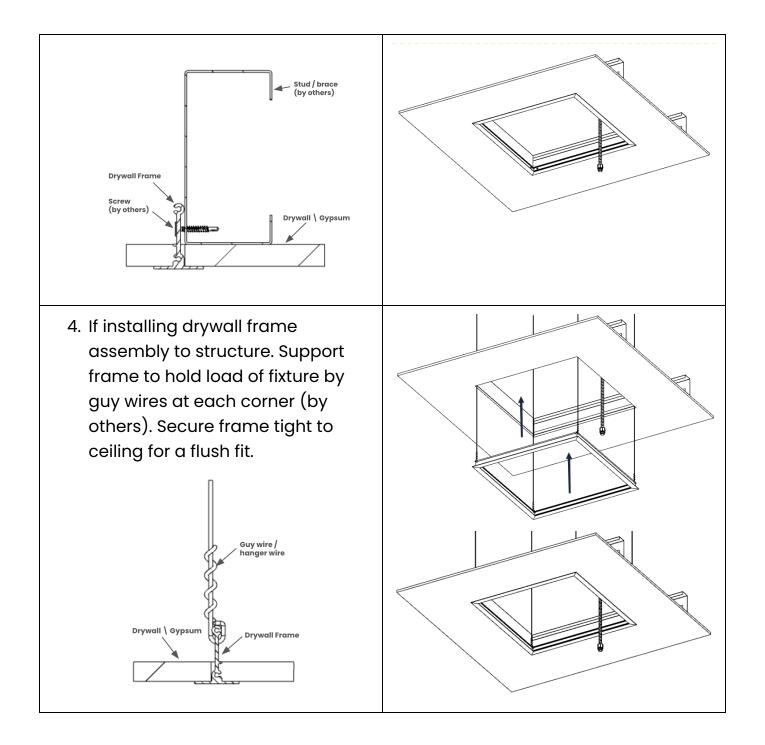

#### Mindset Lighting Inc. Installation Instruction - Drywall Flange Kit

**Important:** Read all instructions including wiring and mechanical details before the start of the installation.

**Important:** Install in accordance with the local and national building and electrical codes.

#### WARNINGS:

**Shock hazard!** Fixtures must be connected to building ground via provided ground wire before connecting to main supply power.



Disconnect or turn off power supply before attempting any installation maintenance or servicing operations.

# **CEILING PREPARATION**



### **INSTALLATION STEPS**





## Shock hazard!

Fixtures must be connected to building ground via provided ground wire before connecting to main supply power.

Disconnect or turn off power supply before attempting any installation maintenance or servicing operations.



 Make power connections by raising the fixture up to the power feed.
Support fixture and proceed to connect the ground wire first with provided WAGOs. Connect remaining power connections with provided Lever WAGOs. Secure WAC to the driver box.

> Black to Black (Building Hot) White to White (Building Neutral) Green to Green (Building Ground)



Purple to Purple (0-10V +) Pink to Pink (0-10V -) Red to Red (Unswhitched Hot)\*