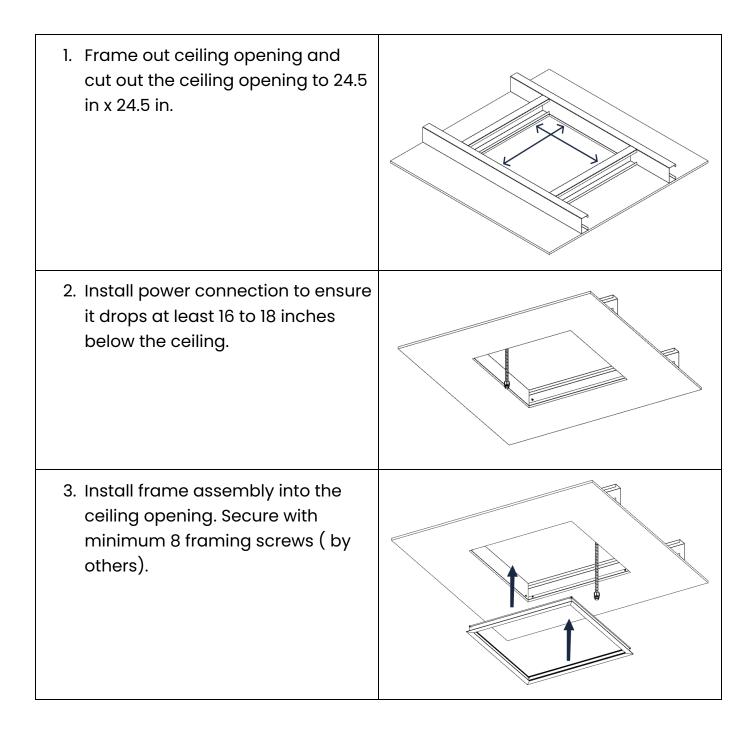

#### Mindset Lighting Inc. Installation Instruction - Drywall Flange Kit

**Important:** Read all instructions including wiring and mechanical details before the start of the installation.

**Important:** Install in accordance with the local and national building and electrical codes.

#### WARNINGS:

**Shock hazard!** Fixtures must be connected to building ground via provided ground wire before connecting to main supply power.



Disconnect or turn off power supply before attempting any installation maintenance or servicing operations.

# **CEILING PREPARATION**



### **INSTALLATION STEPS**





## Shock hazard!

Fixtures must be connected to building ground via provided ground wire before connecting to main supply power.

Disconnect or turn off power supply before attempting any installation maintenance or servicing operations.



 Make power connections by raising the fixture up to the power feed.
Support fixture and proceed to connect the ground wire first with provided WAGOs. Connect remaining power connections with provided Lever WAGOs. Secure WAC to the driver box.

> Black to Black (Building Hot) White to White (Building Neutral) Green to Green (Building Ground)



Purple to Purple (0-10V +) Pink to Pink (0-10V -) Red to Red (Unswhitched Hot)\*