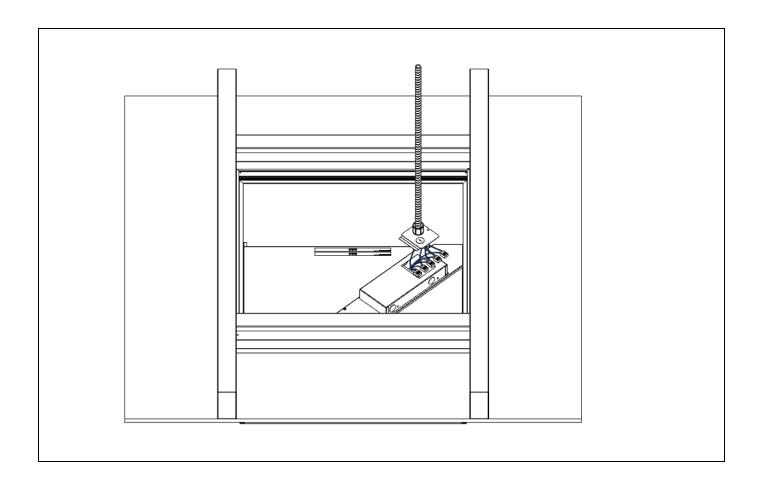

 Make power connections by raising the fixture up to the power feed.
Support fixture and proceed to connect the ground wire first with provided WAGOs. Connect remaining power connections with provided Lever WAGOs. Secure WAC to the driver box.

> Black to Black (Building Hot) White to White (Building Neutral) Green to Green (Building Ground)

Purple to Purple (0-10V +) Pink to Pink (0-10V -) Red to Red (Unswhitched Hot)\*