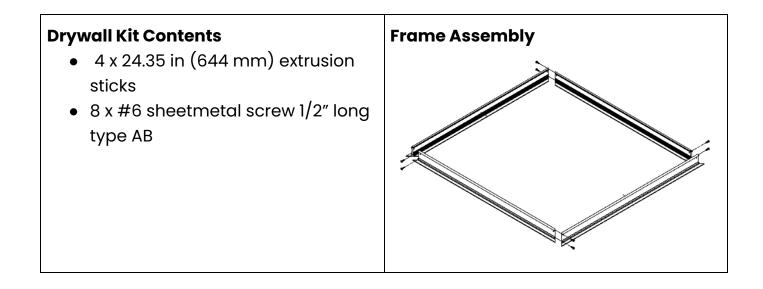

#### Mindset Lighting Inc. Installation Instruction - Drywall Flange Kit

**Important:** Read all instructions including wiring and mechanical details before the start of the installation.

**Important:** Install in accordance with the local and national building and electrical codes.