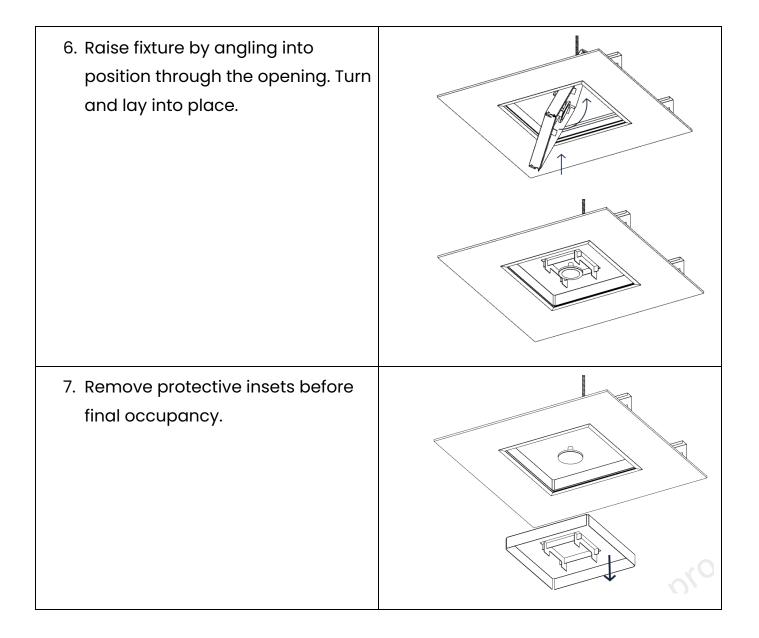

attempting any installation maintenance or servicing operations.

# **CEILING PREPARATION**



### **INSTALLATION STEPS**





## Shock hazard!

Fixtures must be connected to building ground via provided ground wire before connecting to main supply power.

Disconnect or turn off power supply before attempting any installation maintenance or servicing operations.



 Make power connections by raising the fixture up to the power feed.
Support fixture and proceed to connect the ground wire first with provided WAGOs. Connect remaining power connections with provided Lever WAGOs. Secure WAC to the driver box.

> Black to Black (Building Hot) White to White (Building Neutral) Green to Green (Building Ground)



Purple to Purple (0-10V +) Pink to Pink (0-10V -) Red to Red (Unswhitched Hot)\*